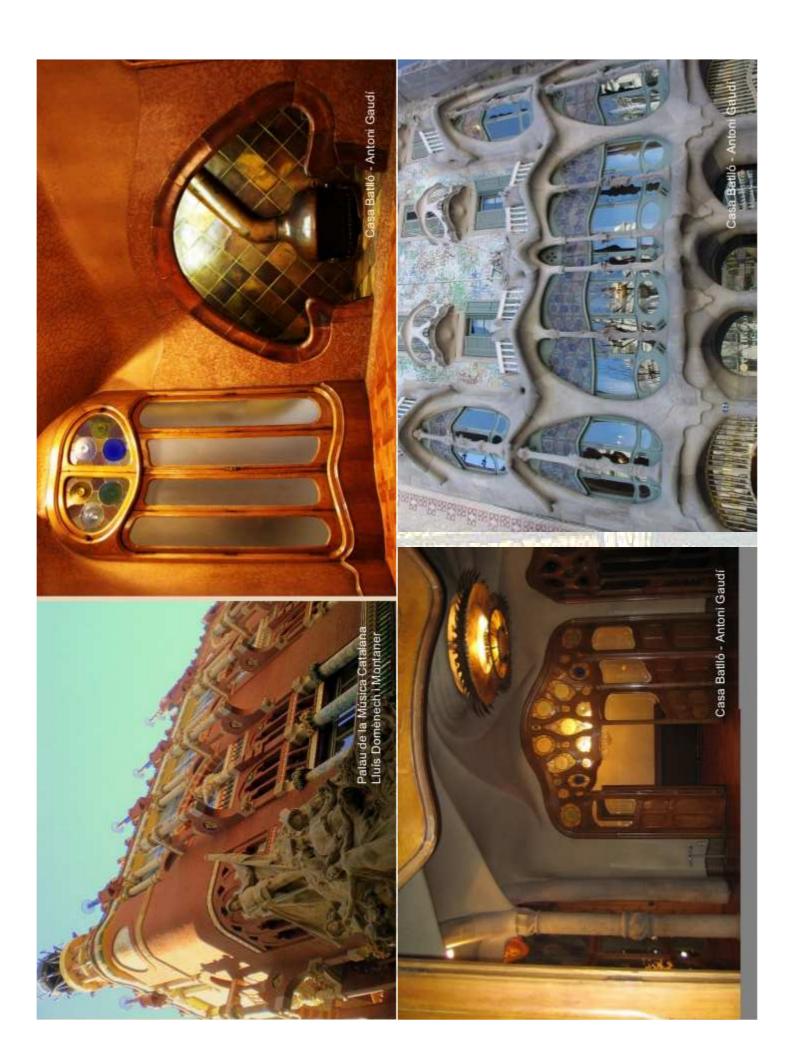

El petó. Gustave Klimt (1862-1918)

HENRI van de VELDE: Mobiliari

Vitrall del Palau de la

•IN GENERAL THE ART NOVEAU REJECTED THE PREVIOUS ACADEMIC STYLE, IN CATALONIA THIS MEAN TO ABANDON THE RECTS AND REPLACE THEM WITH THE CURVES OF NATURE, LETS SEE.