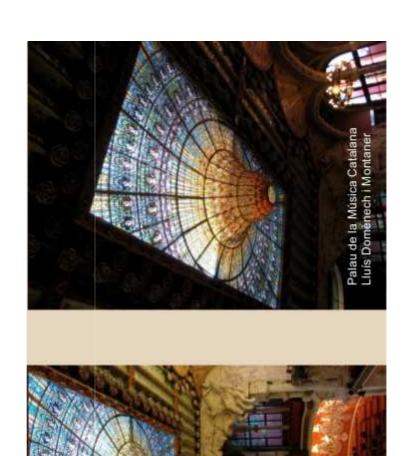

El petó. Gustave Klimt (1862-1918)

HENRI van de VELDE: Mobiliari

Vitrall del Palau de la

•IN GENERAL THE ART NOVEAU REJECTED THE PREVIOUS ACADEMIC STYLE, IN CATALONIA THIS MEAN TO ABANDON THE RECTS AND REPLACE THEM WITH THE CURVES OF NATURE, LETS SEE.